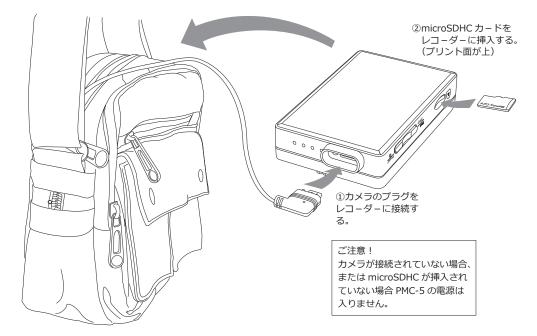

## ■使用方法

バッグの「★4」部分のチャックを開けます。カメラのケーブルを引き出し、PMC-5のカメラ入力へ 接続します。端子には向きがありますのでご注意ください。次に PMC-5 へ microSDHC カードを挿入 します。PMC-5 の電源を入れ、Wi-Fi モードもオンにしてください(PMC-5S アプリ取扱説明書を参照)。 最後に、PMC-5 を PMC-2SB の「PMC-5 格納スペース」へ入れます。格納後、スマホやタブレットで PMC-5 へ接続し映像の確認等を行ってください。