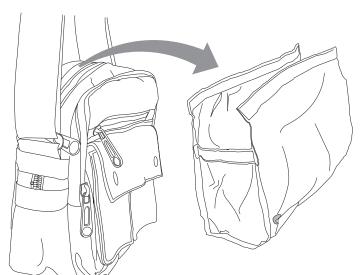

## ■内張りについて

PMC-5 格納部は二重底に なっています。ベルクロで 固定された内張りを外し、 その下へ PMC-5 を隠す事が 出来ます。必要に応じて、 ご利用ください。

| PMC-2SB 製品仕様 |                                               |
|--------------|-----------------------------------------------|
| 撮像素子         | 500 万画素 1/3 インチ CMOS デジタルイメ – ジセンサ –          |
| レンズF値        | F2.0                                          |
| 画角           | 58 度 (3m の距離で水平 3m 程度の範囲を撮影)                  |
| 最低被写体照度      | 0.1 ルクス / F2.0                                |
| 電源           | DC3.3V ±0.5V(PMC-5 から供給)                      |
| 音声マイク        | あり                                            |
| 寸法・重量        | カメラ PMC-2SB:27 x 20 x 10cm・ケーブル長 140cm / 382g |
| 製品構成         | PMC-2SB 本体                                    |