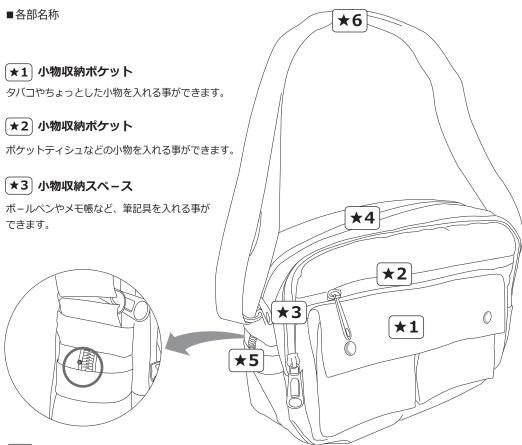

PMC-2SB は PMC-5(※)専用のショルダーバッグ型デジタル CMOS カメラです。ナチュラルで 控えめなデザインを採用。外観からはカメラだと気づかれにくくなっています。小物収納ポケット を装備し、バッグとしても機能性の高い作りとなっています。

※PMC-5 は Wi-Fi 機能を搭載した小型デジタルビデオレコーダーです。

〔★4〕PMC-5( 専用レコ-ダ-) 格納スペ-ス

PMC-2SB を接続した PMC-5 を収納するスペースです。格納スペースは秘匿性を考慮し、内張り加工を施してあります。

## (★5) カメラレンズ部

カメラのレンズ部分となります。レンズ部を被写体へ向け撮影します。レンズを後方へ向ければ、後ろに 位置する被写体を撮影する事も可能です。マイクがカメラヘッド本体に組み込まれており、音声を記録 する事も出来ます。

## (★6) ショルダ-ストラップ(伸縮可)

伸縮調整が可能なショルダーストラップです。必要に応じて長さを調整してください。