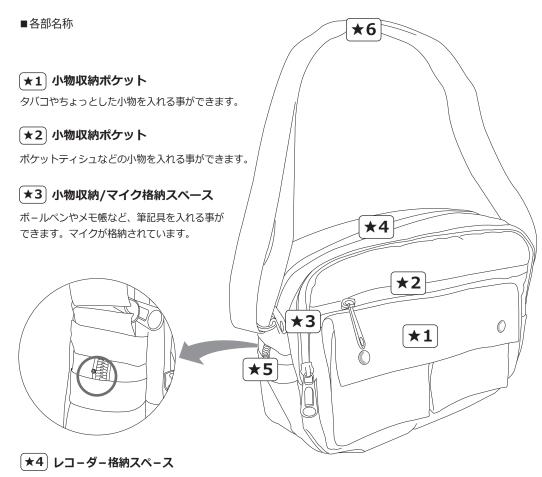

# 取扱説明書

SVR-41SBiはショルダーバッグ型CCDカメラです。ナチュラルで控えめなデザインを採用。外観からはカメラだと気づかれにくくなっています。小物収納ポケットを装備し、バッグとしても機能性の高い作りとなっています。

SVR-41SBiを接続したレコーダーを収納するスペースです。格納スペースは秘匿性を考慮し、内張り加工を施してあります。

### 〔★5〕 カメラレンズ部

カメラのレンズ部分となります。レンズ部を被写体へ向け撮影します。レンズを後方へ向ければ、後ろに 位置する被写体を撮影する事も可能です。

## 〔★6〕ショルダ-ストラップ(伸縮可)

伸縮調整が可能なショルダーストラップです。必要に応じて長さを調整してください。