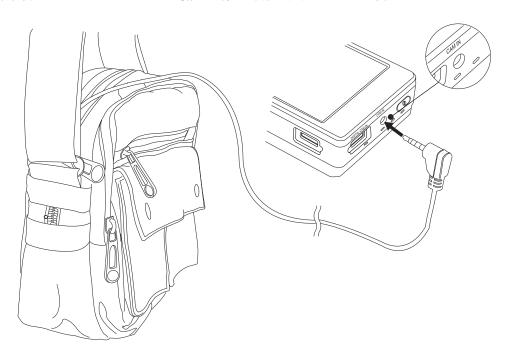

#### ■使用方法(例: PoliceBook70S)

バッグの「★4」部分のチャックを開けます。カメラのケーブルを引き出し、PB70Sのカメラ入力へ接続します。その後、レコーダーの電源を入れ、映像の確認等を行ってください(※)。

※他社製のレコーダーやTVモニターに接続する際は、同梱の分岐ケーブルをご使用ください