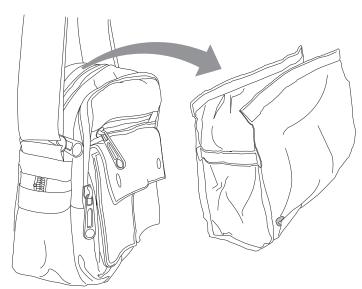

#### ■内張りについて

レコーダー格納部は二重底に なっています。ベルクロで固 定された内張りを外し、その 下へレコーダーを隠す事が出 来ます。必要に応じて、ご使 用ください。

| SVR-41SB i 製品仕様 |                                                   |
|-----------------|---------------------------------------------------|
| 信号方式            | NTSC                                              |
| 撮像素子            | 1/3 インチ SONY製Super HAD CCD                        |
| レンズ F 値         | F1.8                                              |
| 画角              | 64.3度 (1.9m の距離で2.3m程度の範囲を撮影)                     |
| 最低被写体照度         | 0.1 ルクス / F2.0                                    |
| 水平解像度           | 520TVライン                                          |
| 電源              | DC9V(付属の電池ボックス/ポリスブックシリーズで使用する場合は、<br>レコーダー側から供給) |
| 消費電流            | 140mAh                                            |
| 音声マイク           | あり                                                |
| 寸法・重量           | カメラ SVR-41SBi:27 x 20 x 10cm・ケーブル長 90cm / 382g    |
| 製品構成            | SVR-41SBi本体・分岐ケーブル(BC-41)・9V電池ボックス                |